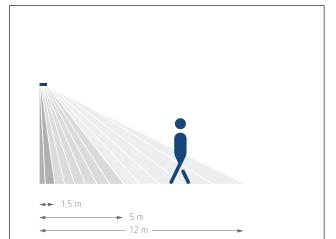

Suitable for mounting on outdoor walls, for entrances, garages, gardens, corridors, parks, etc. Only designed for installation out of arm's reach.

Supply voltage and switching voltage 230V.

The sensor head can be turned by 30° downwards and by 90° to left and right. Detection angle 180°, horizontal detection range max. 12 m, frontal detection range max. 5 m,

mounting height 2 to 4 m, additional creep under protection diameter 6 m. Light threshold value adjustable from 5 to 1000 lux and delay time from 1 second to 20 minutes. Mixed light measurement (daylight and artificial light) suitable for controlling LEDs,