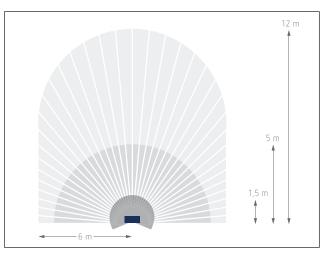

Suitable for mounting on outdoor walls, for entrances, garages, gardens, corridors, parks, etc. Only designed for installation out of arm's reach.

Supply voltage and switching voltage 230V.

The sensor head can be turned by 30° downwards and by 90° to left and right. Detection angle 180°, horizontal detection range max. 12 m, frontal detection range max. 5 m,

mounting height 2 to 4 m, additional creep under protection diameter 6 m. Light threshold value adjustable from 5 to 1000 lux and delay time from 1 second to 20 minutes. Mixed light measurement (daylight and artificial light) suitable for controlling LEDs,