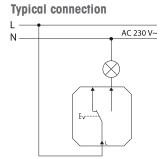

## WS65-wg Rocker switch

Rocker switch, 1 CO contact 10A/250V AC. Switch for single mounting 84x84x22 mm or mounting into the E-design switching system.