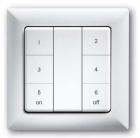

## Wireless Pushbutton F6T55B-

Keypad with laser engraving

F6T55B- Wireless pushbutton

Wireless 6-way pushbutton for single mounting  $80x80x15\,\text{mm}$  or mounting in the 55 mm switch system. Silent and with battery (lifetime 5-8 years). Smart Home sensor.

| F6T55B-wg         | Wireless 6-way pushbutton with battery, pure white glossy                           | EAN 4010312318935 | 68,40 €/pc. |
|-------------------|-------------------------------------------------------------------------------------|-------------------|-------------|
| F6T55B-<br>Keypad | Wireless 6-way pushbutton as keypad, laser engraved with battery, pure white glossy | EAN 4010312318935 | 68,40 €/pc. |