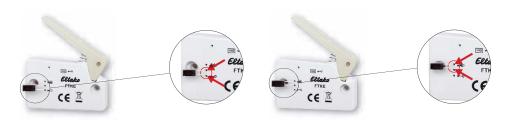

FTKE and FPE
Activate encryption:

FTKE and FPE
Deactivate encryption:

Insert the encryption plug and pull the lever.