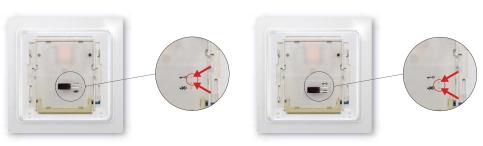

## F1FT65 and FFT55Q Activate encryption:

F1FT65 and FFT55Q
Deactivate encryption:

Insert the encryption plug and operate the rocker.

**FVST** Wireless encryption plug EAN 4010312907290 **1,00 €/pc.**