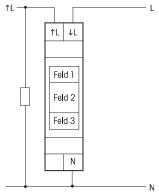

**Typical connection** 

The display is subdivided into 3 fields.

Field 1:

This display refers to the cumulative value in field 3.

**IIII moving slowly to the right** = Field 3 shows the cumulative consumption since last reset. This is the display standard mode.

- HO1 = Field 3 shows the consumption for the last hour up to H24 = 24 hours ago.
- **D01** = Field 3 shows the consumption for the last day up to D95 = 95 days ago.
- Field 2:

Instantaneous values of energy consumption (active power) in watt (W) or kilowatt (kW). The display arrows on the left and right show the automatic change W and kW.

Field 3:

Cumulative value up to 9999kWh. Display up to 9.999kWh with 3 decimal digits, from 10kWh with 1 decimal digit and from 1000kWh without decimal digit.

**Press the left button MODE** to scroll down the display options which are shown in field 1: HO1 and DO1 as described above. Finally, press MODE to show the abbreviation of the set language, e.g. GB for English, D for German, F for French and ES for Spanish.