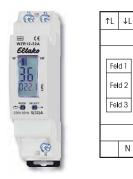

## WZR12-32A

## Maximum current 32A, standby loss 0.5 watt only.

Modular device for DIN-EN 60715 TH35 rail mounting.

1 module = 18 mm wide, 58 mm deep.

This single-phase energy meter with reset function uses the current between input and output to measure active energy and saves the consumption parameter in a non-volatile memory.

The display is subdivided into 3 fields.

Field 1:

This display refers to the cumulative value in field 3.

**IIII moving slowly to the right** = Field 3 shows the cumulative consumption since last reset. This is the display standard mode.

- HO1 = Field 3 shows the consumption for the last hour up to H24 = 24 hours ago.
- **D01** = Field 3 shows the consumption for the last day up to D95 = 95 days ago.
- Field 2:

Instantaneous values of energy consumption (active power) in watt (W) or kilowatt (kW). The display arrows on the left and right show the automatic change W and kW.

Field 3:

Cumulative value up to 9999kWh. Display up to 9.999kWh with 3 decimal digits, from 10kWh with 1 decimal digit and from 1000kWh without decimal digit.

**Press the left button MODE** to scroll down the display options which are shown in field 1: HO1 and DO1 as described above. Finally, press MODE to show the abbreviation of the set language, e.g. GB for English, D for German, F for French and ES for Spanish.