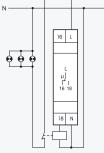

Typical connections

Technical data page 13-13. Housing for operating instructions GBA12, see accessoirs, chapter 22.

PTN12-230V

1 CO contact 16 A

EAN 4010312603215

49,00 €/pc.