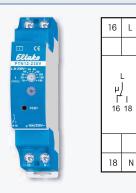

Test pushbutton for emergency lighting systems with off-delay PTN12-230V

## Test pushbutton for emergency lighting systems with its own battery supply. 1 CO contact 16A/250V AC. Off-delay settable between 10 and 180 minutes. Only 0.5 watt standby loss.

Modular device for DIN-EN 60715 TH35 rail mounting. 1 module = 18mm wide, 58mm deep. Supply voltage 230 V, 50/60 Hz.