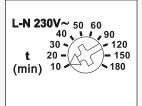

## PTN12-230V

**Function rotary switch** 

Standard setting ex works.

(min ()

230V

Off-delay 10, 20, 30, 40, 50, 60, 90, 120, 150 and 180 minutes settable with rotary switch. When the supply voltage is applied, the green LED lights up. For further informations see the operating instructions.