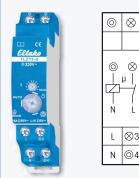

# **TLZ12-8**

1 NO contact not potential free 16A/250V AC. Incandescent lamps up to 2000 W, energy saving lamps ESL and LED lamps up to 100 W, without switch-off early warning. Standby loss 0.7 watt only.

Modular device for DIN EN 60715 TH35 rail mounting. 1 module = 18 mm wide, 58 mm deep. **The noiseless electronics** do not even bother the sensitive ear — unlike many synchronous motors with mechanical gears.

230V control voltage, supply voltage and switching voltage.

Variable time range from approx. 0.2 to 12 minutes.

Glow lamp current up to 50 mA, dependent on the ignition voltage of the glow lamps.

**Own permanent light switch** with the big rotary switch.