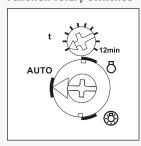

### **Function rotary switches**

(5) = Permanent light switched on AUTO = The set function is active

Technical data page 15-10. Housing for operating instructions GBA12, see accessoirs, chapter Z.

**TLZ12-8** EAN 4010312401637 31,40 €/pc. 1 NO 16A