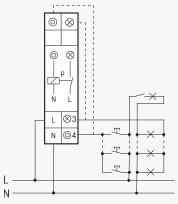

3-wire and 4-wire circuits, resettable, with attic lighting if 4-wire circuit.

## **Typical connections**

3-wire circuit, resettable

4-wire circuit with attic lighting, resettable