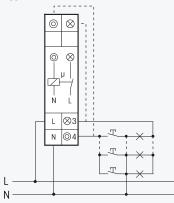

3-wire and 4-wire circuits, resettable, with attic lighting if 4-wire circuit.

## **Typical connections**

3-wire circuit, resettable

4-wire circuit with attic lighting, resettable