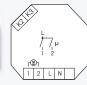

This actuator implements the instructions of the EGS61Z and switches a 230V motor for a shading element or a roller shutter at 1-2. Therefore connect the motor connections K2-K3 of the EGS61Z with the K2-K3 connections of one or several MTR61.

230V control voltage, supply voltage and switching voltage.

Technical data page 16-10.