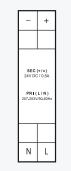

## Rated capacity 12W. Standby loss 0.2 watt only.

Modular devices for DIN 60715 TH35 rail mounting. 1 module = 18 mm wide, 58 mm deep. At a load of more than 50% of the rated capacity and always if there are adjacent switching power supply units from 12 W rated capacity and if there are dimmers a ventilation clearance of 1/2 module must be maintained with the spacers DS12 on both sides.

Input voltage 230V (-20% up to +10%).

Efficiency 12V DC 83%, 24V DC 86%.

Stabilised output voltage ±1%, low residual ripple.

Short-circuit proof.

Overload protection and over-temperature switch-off by means of swichting off with automatic switching-on after fault clearance (autorecovery function).