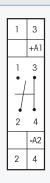

## Impulse multicircuit switch, 1+1 NO contacts 16 A/250 V AC

Modular devices for DIN 60715 TH35 rail mounting with manual control and switch position indicator.

1 module = 18 mm wide, 55 mm deep.

100% time on. Control power demand 5-6W.