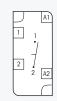

## 1 NO contact 10 A/250 V AC

Built-in devices for installation and surface mounting.

50mm long, 26mm wide, 32mm deep.

Time on 100%. Control power demand 4–5 W.

Contact gap 2 mm.

Contact/contact test voltage 2000V and control connection/contact test voltage 4000V.