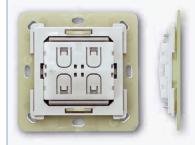

## Accessories – Wireless Pushbutton Inserts with EnOcean energy generators FTE...

FTE...

min (1)

Wireless pushbutton inserts with EnOcean energy generators for wireless pushbuttons made by other manufacturers.

The scope of supply comprises the mounting base and an attachment frame for FT55 with EnOcean module inserts PTM210 (not encrypted), PTM215 (encrypted) or PTM215B (Bluetooth).

FT55 rockers W-FT55 and double rockers DW-FT55, also with laser engraving, page 8-19.