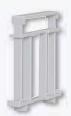

## **Spacer DS12**

1/2 module wide = 9 mm, to produce and maintain a ventilation clearance for modular devices dissipating much heat, e.g. dimmers from 300 W/400 W and continuously rated electromechanical impulse switches.

Spacer DS12 EAN 4010312900987 1,00 €/pc.