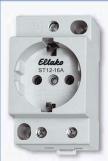

## Socket outlet ST12-16 A

Socket outlet 16A as modular device for mounting on DIN-EN 60715 TH35 rail or as built-in

2.5 modules = 45 mm wide, 55 mm deep.

ST12-16A EAN 4010312700358 18,10 €/pc.

Recommended retail prices excluding VAT.