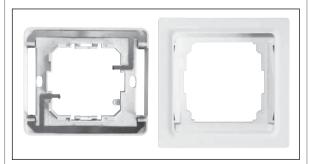

 $3. \\ Remove frame from the battery retaining plate.$ 

- 4. Insert two pieces AAA batteries into the battery holder plate.

  Please take care of the correct polarity!
- 5. Reassemble in reverse order.Attach the sensor centrical!Please make sure that the connection line is at the

bottom.