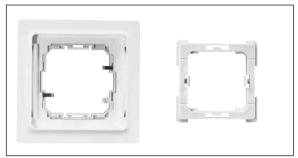

Instructions for inserting the batteries into the E-design frame

1. Pull the sensor forward out of the frame.

2. Remove the mounting frame from the frame.

To unlock, press the tab on the top and bottom to the outside.

 $3. \\ Remove frame from the battery retaining plate.$ 

- 4. Insert two pieces AAA batteries into the battery holder plate.

  Please take care of the correct polarity!
- 5. Reassemble in reverse order.Attach the sensor centrical!Please make sure that the connection line is at the