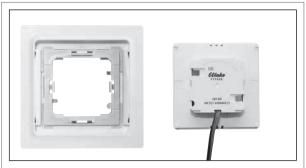

Instructions for inserting the batteries into the E-design frame

1. Pull the sensor forward out of the frame.

2. Remove the mounting frame from the frame.

To unlock, press the tab on the top and bottom to the outside.

bottom.